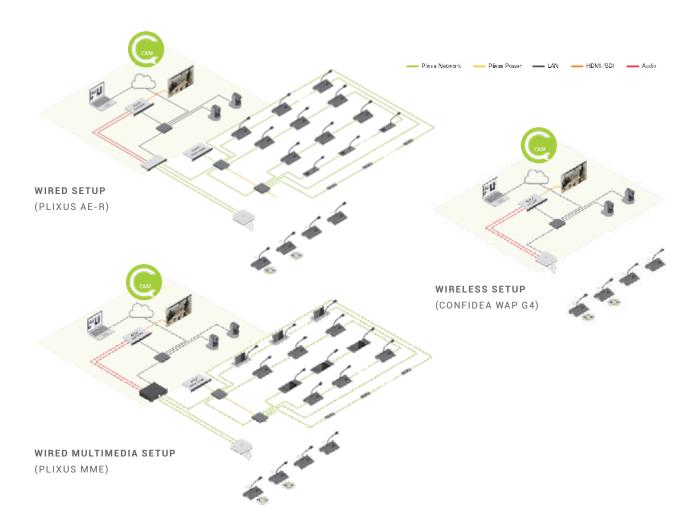

# And compatible with Plixus

With a wide range of Televic conference solutions. Wired, wireless... audio, multimedia or a mix Confero can be easily integrated into the solution now or in the future.

## Optimize cabling

From an installation point of view a single CAT5 cable provides power, control and video signals.

Less cabling requirements provide more flexibility in mounting the cameras at the optimal spot in the room resulting in better camera shots of the participants.