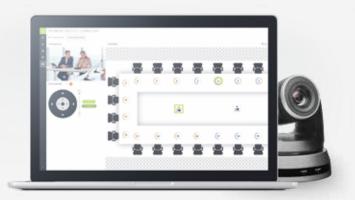

### **CURIOUS TO KNOW HOW IT WORKS?**

Several Pan-Tilt-Zoom cameras are positioned throughout the meeting room. Each participant position gets two shots assigned from different cameras. When a participant gets to speak, the Confero CAM solution automatically selects the most appropriate camera and focusses on the speaker.

The result: an automatically created engaging video without moving camera images, instead smooth transitions are provided from one speaker to another.

EASILY SWITCH BETWEEN SEVERAL ROOM LAYOUTS SERVING MULTIPURPOSE SPACES